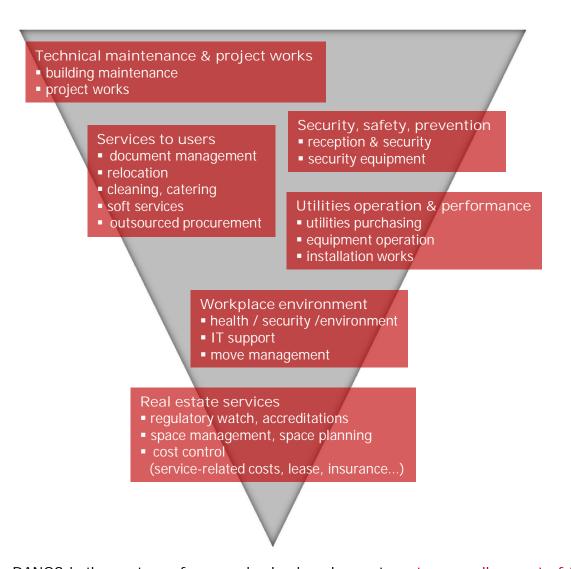

We deliver over 120 types of services structured to take advantage of the leverage effects of bundling services together.