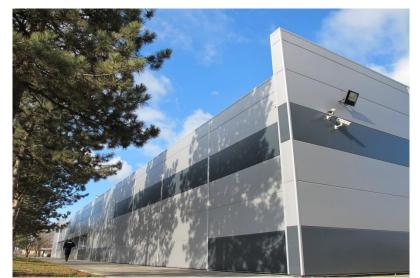

2.976 sq m warehouse Size: 14.528 sq m land

> from Belgrade. It has great visibility and direct access to the road connected to highway. Location within highly prosperous industrial zone, together with many acclaimed international companies. There are 2.976 sq. m business and warehouse space divided in two buildings and 14.528 sq m land with possibility for building more additional space. With all infrastructure on site, TNG gas station, substation 630KW, two wells for water, fire system, video monitoring, air condition. In excellent condition.

### **PHOTOS**

An alliance member of BNP PARIBAS REAL ESTATE