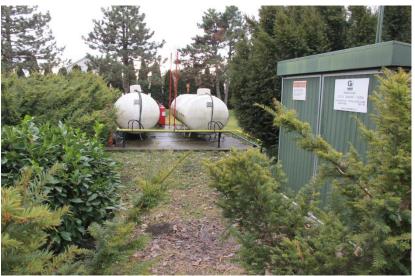

2.976 sq m warehouse Size: 14.528 sq m land

> from Belgrade. It has great visibility and direct access to the road connected to highway. Location within highly prosperous industrial zone, together with many acclaimed international companies. There are 2.976 sq. m business and warehouse space divided in two buildings and 14.528 sq m land with possibility for building more additional space. With all infrastructure on site, TNG gas station, substation 630KW, two wells for water, fire system, video monitoring, air condition. In excellent condition.

#### **PHOTOS**

### **PHOTOS**

An alliance member of BNP PARIBAS REAL ESTATE