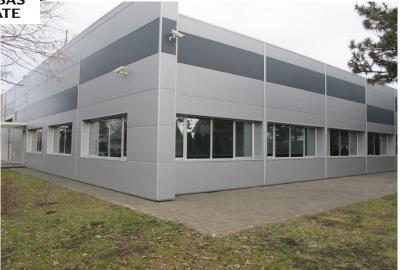

2.976 sq m warehouse Size: 14.528 sq m land

> from Belgrade. It has great visibility and direct access to the road connected to highway. Location within highly prosperous industrial zone, together with many acclaimed international companies. There are 2.976 sq. m business and warehouse space divided in two buildings and 14.528 sq m land with possibility for building more additional space. With all infrastructure on site, TNG gas station, substation 630KW, two wells for water, fire system, video monitoring, air condition. In excellent condition.

Business and warehouse complex is located near the highway E - 75, 20 km

Price: Upon request

#### **PHOTOS**