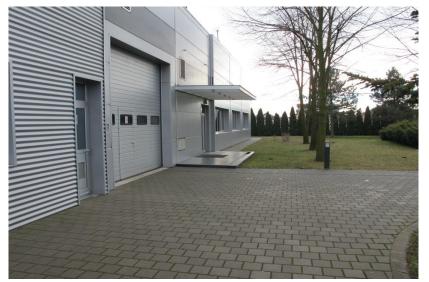

2.976 sq m warehouse Size: 14.528 sq m land

> from Belgrade. It has great visibility and direct access to the road connected to highway. Location within highly prosperous industrial zone, together with many acclaimed international companies. There are 2.976 sq. m business and warehouse space divided in two buildings and 14.528 sq m land with possibility for building more additional space. With all infrastructure on site, TNG gas station, substation 630KW, two wells for water, fire system, video monitoring, air condition. In excellent condition.

### **PHOTOS**

An alliance member of BNP PARIBAS REAL ESTATE