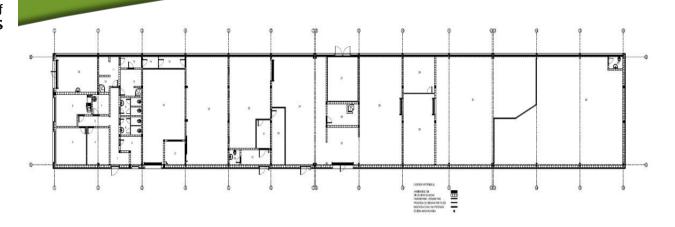

------|------------------|

2.976 sq m warehouse Size: 14.528 sq m land

> from Belgrade. It has great visibility and direct access to the road connected to highway. Location within highly prosperous industrial zone, together with many acclaimed international companies. There are 2.976 sq. m business and warehouse space divided in two buildings and 14.528 sq m land with possibility for building more additional space. With all infrastructure on site, TNG gas station, substation 630KW, two wells for water, fire system, video monitoring, air condition. In excellent condition.

Business and warehouse complex is located near the highway E - 75, 20 km

Price: Upon request





## Danos

INTERNATIONAL PROPERTY CONSULTANTS & VALUERS

An alliance member of BNP PARIBAS REAL ESTATE

#### **LAYOUT**







# Danos

INTERNATIONAL PROPERTY CONSULTANTS & VALUERS

An alliance member of BNP PARIBAS REAL ESTATE

#### **PHOTOS**











# Danos

INTERNATIONAL PROPERTY CONSULTANTS & VALUERS

An alliance member of BNP PARIBAS REAL ESTATE

### **PHOTOS**











An alliance member of BNP PARIBAS REAL ESTATE

#### **CONTACT US FOR MORE INFORMATION:**

KONTAKTIRAJTE NAS ZAVIŠE INFORMACIJA:

Tel: 011/2600-603



www.danos.rs office@danos.rs