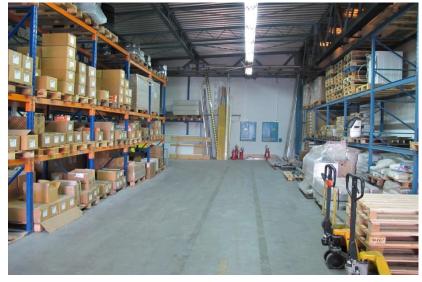

onal companies. There are 2.976 sq. m business and warehouse space divided in two buildings and 14.528 sq m land with possibility for building more additional space. With all infrastructure on site, TNG gas station, substation 630KW, two wells for water, fire system, video monitoring, air condition. In excellent condition.

Business and warehouse complex is located near the highway E - 75, 20 km

Price: Upon request





## Danos

INTERNATIONAL PROPERTY CONSULTANTS & VALUERS

An alliance member of BNP PARIBAS REAL ESTATE

#### **LAYOUT**







# Danos

INTERNATIONAL PROPERTY CONSULTANTS & VALUERS

An alliance member of BNP PARIBAS REAL ESTATE

#### **PHOTOS**











# Danos

INTERNATIONAL PROPERTY CONSULTANTS & VALUERS

An alliance member of BNP PARIBAS REAL ESTATE

### **PHOTOS**











An alliance member of BNP PARIBAS REAL ESTATE

#### **CONTACT US FOR MORE INFORMATION:**

KONTAKTIRAJTE NAS ZAVIŠE INFORMACIJA:

Tel: 011/2600-603



www.danos.rs office@danos.rs