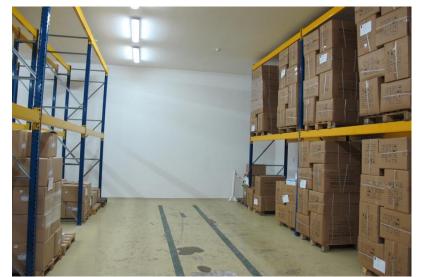

al companies. There are 2.976 sq. m business and warehouse space divided in two buildings and 14.528 sq m land with possibility for building more additional space. With all infrastructure on site, TNG gas station, substation 630KW, two wells for water, fire system, video monitoring, air condition. In excellent condition.

Business and warehouse complex is located near the highway E - 75, 20 km

Price: Upon request





## Danos

INTERNATIONAL PROPERTY CONSULTANTS & VALUERS

An alliance member of BNP PARIBAS REAL ESTATE

#### **LAYOUT**







# Danos

INTERNATIONAL PROPERTY CONSULTANTS & VALUERS

An alliance member of BNP PARIBAS REAL ESTATE

#### **PHOTOS**











# Danos

INTERNATIONAL PROPERTY CONSULTANTS & VALUERS

An alliance member of BNP PARIBAS REAL ESTATE

### **PHOTOS**











An alliance member of BNP PARIBAS REAL ESTATE

#### **CONTACT US FOR MORE INFORMATION:**

KONTAKTIRAJTE NAS ZAVIŠE INFORMACIJA:

Tel: 011/2600-603



www.danos.rs office@danos.rs