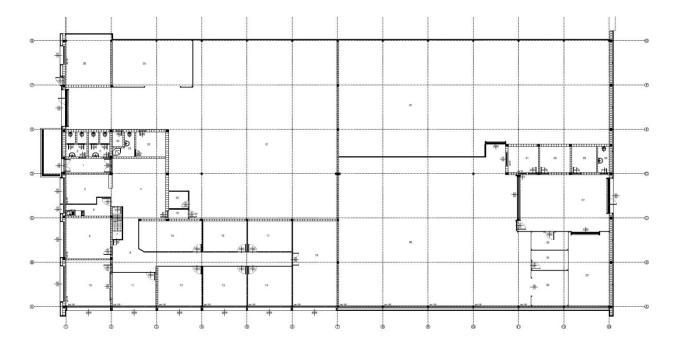

----|------------------|

2.976 sq m warehouse Size: 14.528 sq m land

> from Belgrade. It has great visibility and direct access to the road connected to highway. Location within highly prosperous industrial zone, together with many acclaimed international companies. There are 2.976 sq. m business and warehouse space divided in two buildings and 14.528 sq m land with possibility for building more additional space. With all infrastructure on site, TNG gas station, substation 630KW, two wells for water, fire system, video monitoring, air condition. In excellent condition.

Business and warehouse complex is located near the highway E - 75, 20 km

Price: Upon request





## Danos

INTERNATIONAL PROPERTY CONSULTANTS & VALUERS

An alliance member of BNP PARIBAS REAL ESTATE

#### **LAYOUT**







# Danos

INTERNATIONAL PROPERTY CONSULTANTS & VALUERS

An alliance member of BNP PARIBAS REAL ESTATE

#### **PHOTOS**











# Danos

INTERNATIONAL PROPERTY CONSULTANTS & VALUERS

An alliance member of BNP PARIBAS REAL ESTATE

### **PHOTOS**











An alliance member of BNP PARIBAS REAL ESTATE

#### **CONTACT US FOR MORE INFORMATION:**

KONTAKTIRAJTE NAS ZAVIŠE INFORMACIJA:

Tel: 011/2600-603



www.danos.rs office@danos.rs