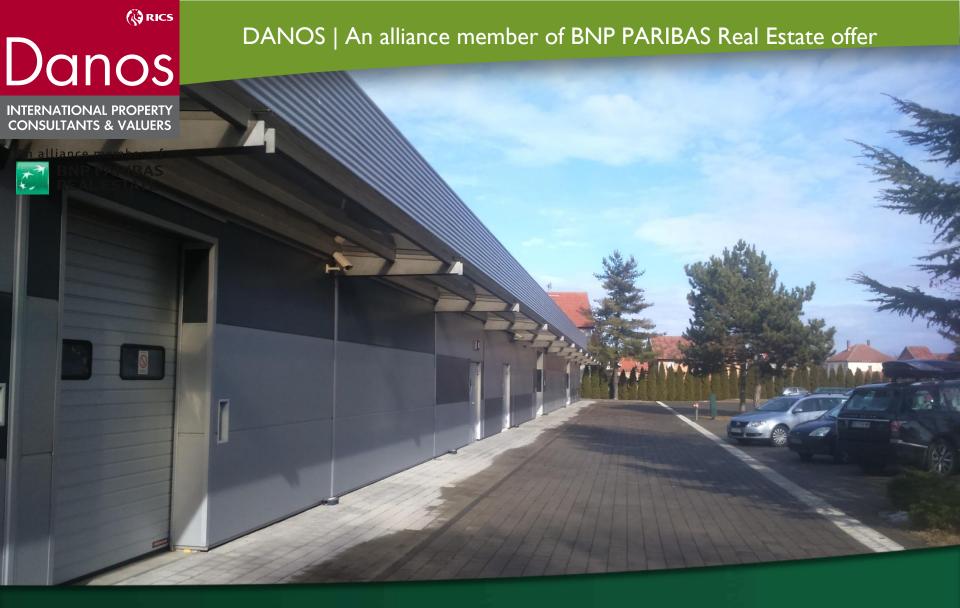

#### **PHOTOS**

2.976 sq m warehouse Size: 14.528 sq m land

> from Belgrade. It has great visibility and direct access to the road connected to highway. Location within highly prosperous industrial zone, together with many acclaimed international companies. There are 2.976 sq. m business and warehouse space divided in two buildings and 14.528 sq m land with possibility for building more additional space. With all infrastructure on site, TNG gas station, substation 630KW, two wells for water, fire system, video monitoring, air condition. In excellent condition.