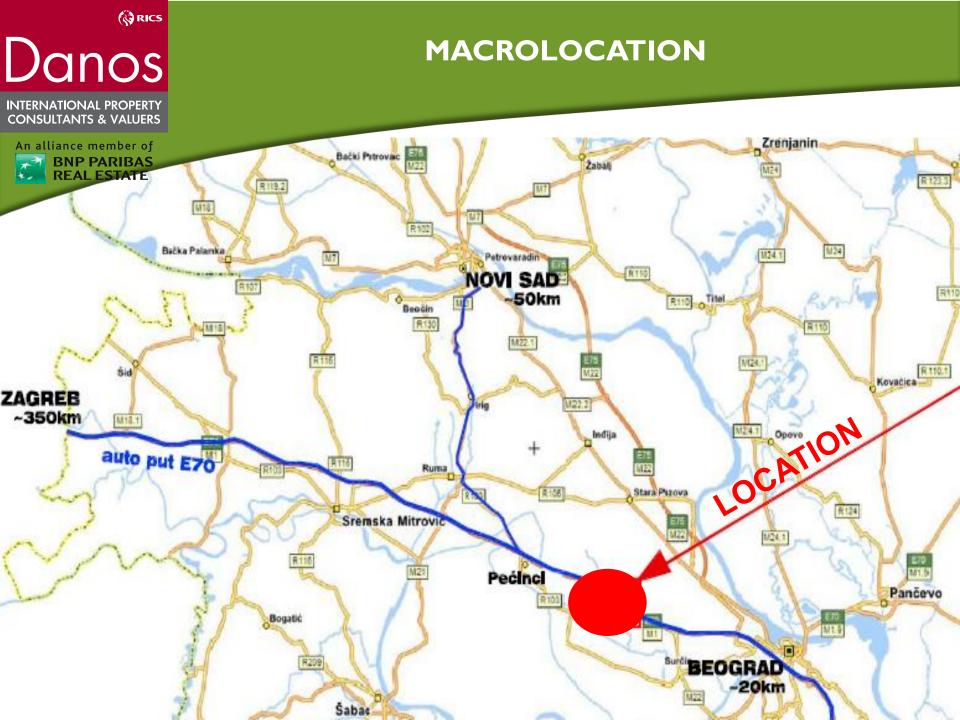

Business and warehouse complex is located near the highway E - 75, 20 km

Price: Upon request

2.976 sq m warehouse Size: 14.528 sq m land

> from Belgrade. It has great visibility and direct access to the road connected to highway. Location within highly prosperous industrial zone, together with many acclaimed international companies. There are 2.976 sq. m business and warehouse space divided in two buildings and 14.528 sq m land with possibility for building more additional space. With all infrastructure on site, TNG gas station, substation 630KW, two wells for water, fire system, video monitoring, air condition. In excellent condition.